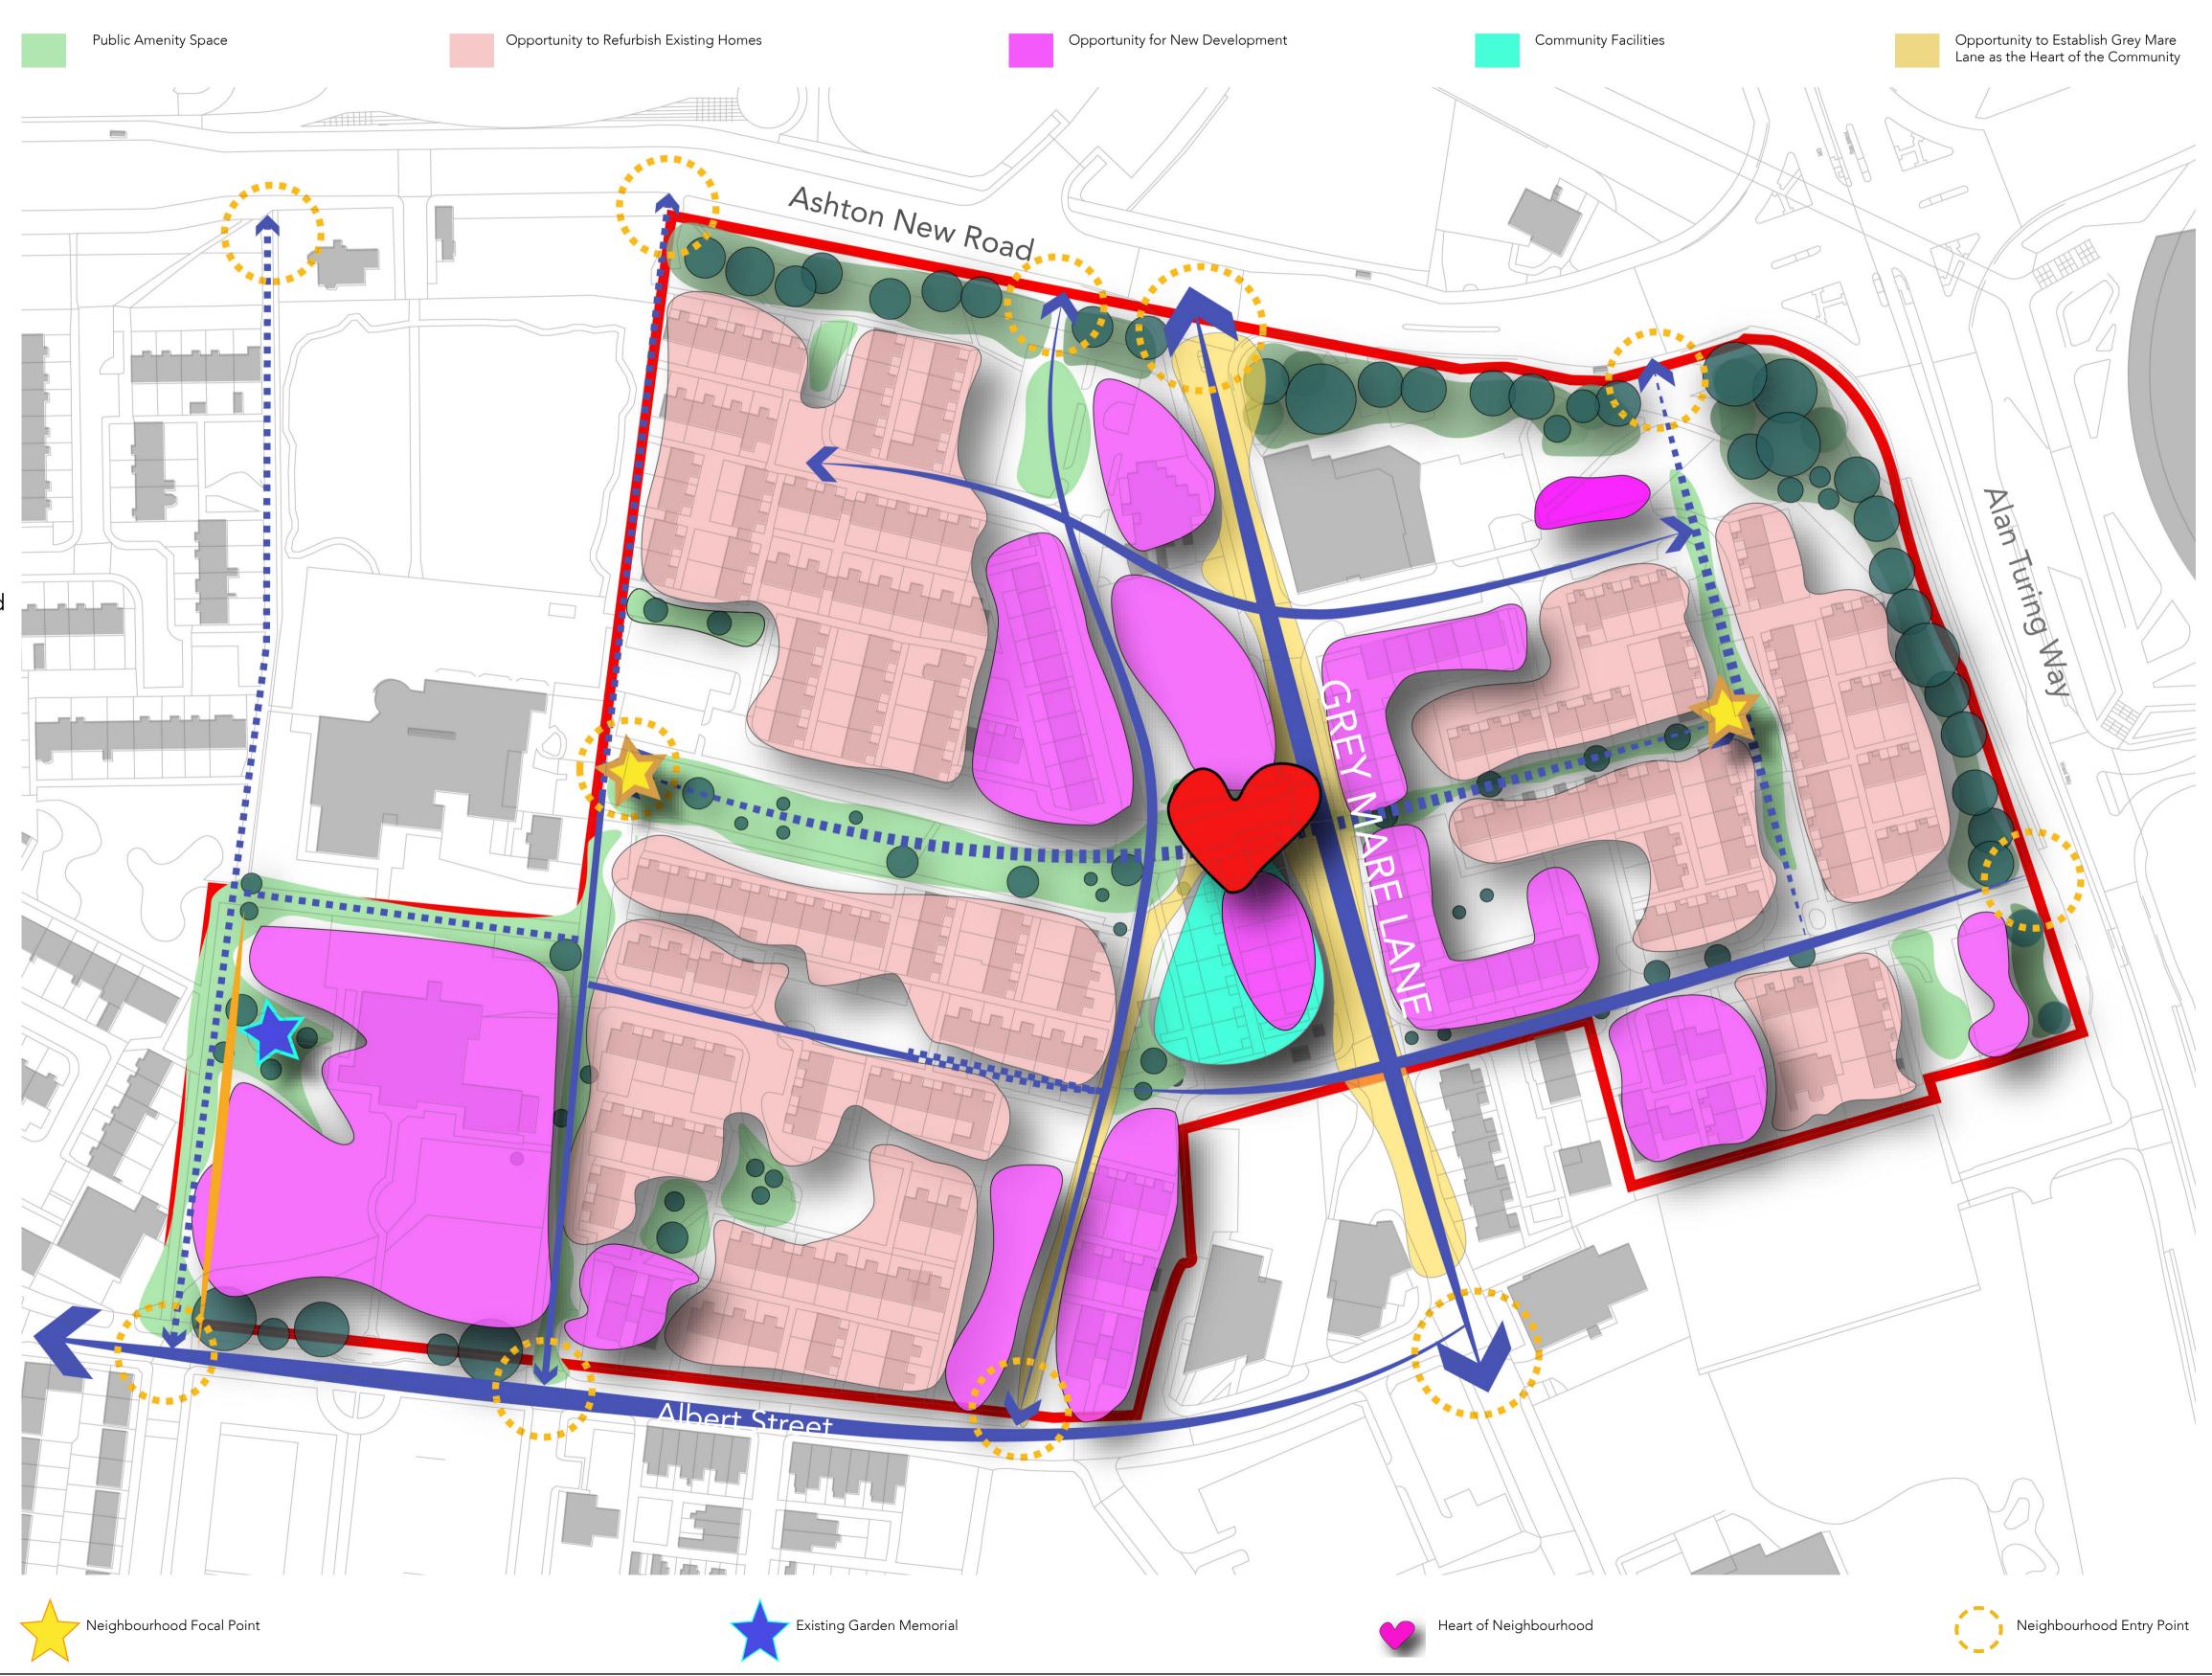

## The Vision: Emerging Masterplan

Grey Mare Lane Estate is for the whole community.

Making residents feel comfortable and visitors feel

welcome, the proposals aim to;

- Enhance and maintain the strong sense of community and local identity.
- Enhance the area through providing energy efficient, mixed tenure, high quality homes & community facilities.
- Undertake repairs to existing homes that are high quality and energy efficient.
- Improve connectivity with safe, secure and active routes with recreational spaces.
- Improve public spaces including routes through the estate and green spaces.
- Establish Grey Mare Lane as the heart of the community.
- Provide local employment opportunities.
- Create an inclusive place for all.